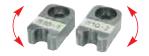

### REMS cropping tong – for cutting threaded rods.

Made of forged and specially hardened steel.

Reversible cropping inserts for double service life.

Cropping inserts with precise thread contour machined on CNC production centres ensure guidance of threaded rod during cropping. Thus cropping to length, free from burrs.

#### Accessories

| Description                 | for threaded rods | ArtNo. |
|-----------------------------|-------------------|--------|
| Cropping insert M 6 (Pair)  | M 6               | 571891 |
| Cropping insert M 8 (Pair)  | M 8               | 571896 |
| Cropping insert M 10 (Pair) | M 10              | 571866 |
| Cropping insert M 12 (Pair) | M 12              | 571871 |