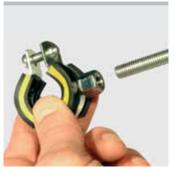

After cropping the threaded rod, just screw it into the threaded connection of the pipe clamp or nut.

Drive through all REMS radial presses and through suitable radial presses of other makes. All cropping tongs marked with \* fit into the REMS Eco-Press drive unit also.