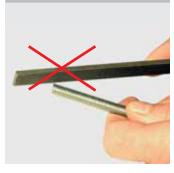

### REMS cropping tong – for cutting threaded rods.

Made of forged and specially hardened steel.

Reversible cropping inserts for double service life.

Cropping inserts with precise thread contour machined on CNC production centres ensure guidance of threaded rod during cropping. Thus cropping to length, free from burrs.