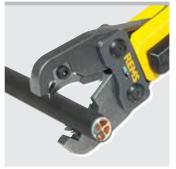

### REMS cropping tong – for cutting threaded rods.

Made of forged and specially hardened steel.

Reversible cropping inserts for double service life.

Cropping inserts with precise thread contour machined on CNC production centres ensure guidance of threaded rod during cropping. Thus cropping to length, free from burrs.

After cropping the threaded rod, just screw it into the threaded connection of the pipe clamp or nut.

Drive through all REMS radial presses and through suitable radial presses of other makes. All cropping tongs marked with \* fit into the REMS Eco-Press drive unit also.