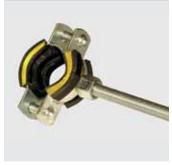

After cropping the threaded rod, just screw it into the threaded connection of the pipe clamp or nut.

Drive through all REMS radial presses and through suitable radial presses of other makes. All cropping tongs marked with \* fit into the REMS Eco-Press drive unit also.