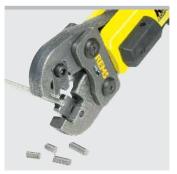

# **REMS** cropping tongs

Accessories for REMS radial presses and radial presses of other makes

High performance cropping tongs in forged and specially hardened steel for cutting threaded rods.

Steel, stainless steel

### REMS cropping tong – for cutting threaded rods.

Made of forged and specially hardened steel.

Reversible cropping inserts for double service life.

Cropping inserts with precise thread contour machined on CNC production centres ensure guidance of threaded rod during cropping. Thus cropping to length, free from burrs.

## Supply format

**REMS cropping tong.** Cropping tong with reversible cropping inserts for steel, stainless steel, M 6-M 12. In cardboard box.

| Description                 | for threaded rods | ArtNo. |  |
|-----------------------------|-------------------|--------|--|
| REMS cropping tong M 6*     | M 6               | 571890 |  |
| REMS cropping tong M 8*     | M 8               | 571895 |  |
| REMS cropping tong M 10     | M 10              | 571865 |  |
| REMS cropping tong M 12     | M 12              | 571870 |  |
| REMS cropping tong UNC 3/8" | UNC 3/8"          | 571845 |  |