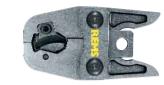

# **REMS** cropping tongs

Accessories for REMS radial presses and radial presses of other makes

High performance cropping tongs in forged and specially hardened steel for cutting threaded rods.

Steel, stainless steel

### REMS cropping tong – for cutting threaded rods.

Made of forged and specially hardened steel.

Reversible cropping inserts for double service life.

Cropping inserts with precise thread contour machined on CNC production centres ensure guidance of threaded rod during cropping. Thus cropping to length, free from burrs.

After cropping the threaded rod, just screw it into the threaded connection of the pipe clamp or nut.

Drive through all REMS radial presses and through suitable radial presses of other makes. All cropping tongs marked with \* fit into the REMS Eco-Press drive unit also.

## Supply format

**REMS cropping tong.** Cropping tong with reversible cropping inserts for steel, stainless steel, M 6-M 12. In cardboard box.

| Description                 | for threaded rods | ArtNo. |  |
|-----------------------------|-------------------|--------|--|
| REMS cropping tong M 6*     | M 6               | 571890 |  |
| REMS cropping tong M 8*     | M 8               | 571895 |  |
| REMS cropping tong M 10     | M 10              | 571865 |  |
| REMS cropping tong M 12     | M 12              | 571870 |  |
| REMS cropping tong UNC 3/8" | UNC 3/8"          | 571845 |  |