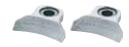

#### Accessories

| Description                 | for threaded rods | ArtNo. |
|-----------------------------|-------------------|--------|
| Cropping insert M 6 (Pair)  | M 6               | 571891 |
| Cropping insert M 8 (Pair)  | M 8               | 571896 |
| Cropping insert M 10 (Pair) | M 10              | 571866 |
| Cropping insert M 12 (Pair) | M 12              | 571871 |