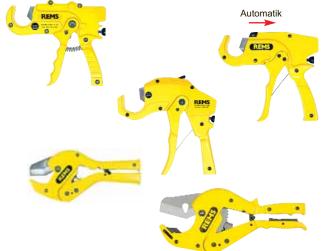

REMS ROS P 35 REMS ROS P 35 A REMS ROS P 42 REMS ROS P 42 P REMS ROS P 63 P

Sturdy aluminium design.

Replaceable, specially hardened blade.

For single-hand operation. Effortless working through power transmitting ratchet feed.

Quick reverse saves time and effort. REMS ROS P 35 A with automatic quick reverse after completion of cutting.

Right angle, burr-free cut through exact pipe support and guided blade on both sides.

Chipless cutting - no chips remaining in pipe.

### **Supply format**

**REMS ROS P.** Pipe shear for plastic pipes and multi-layer composite tubes. With blade. In cardboard box/blister pack.

| Description                         | Pipes Ø ≤ mm/inch        | ArtNo. |
|-------------------------------------|--------------------------|--------|
| P 35<br>with quick reverse          | 35<br>1³/8"              | 291200 |
| P 35 A with automatic quick reverse | 35<br>1³/8"              | 291220 |
| P 42 with quick reverse             | 42<br>1 <sup>5</sup> /8" | 291250 |
| P 42 P<br>with quick reverse        | 42<br>1 <sup>5</sup> /8" | 291000 |
| P 63 P<br>with quick reverse        | 63<br>2"                 | 291270 |