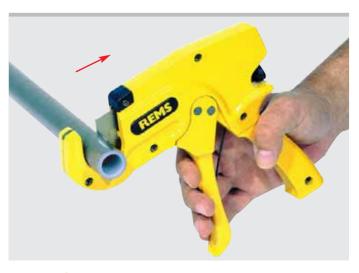

# **REMS ROS**

Pipe shears

Handy quality tools for clean, fast pipe cuts.

For thin-walled pipes also. Sturdy aluminium design. For single-hand operation.

Plastic pipes, multi-layer composite tubes

 $\emptyset \le 63 \text{ mm}$   $\emptyset \le 2$ "

REMS ROS P 35 REMS ROS P 35 A REMS ROS P 42 REMS ROS P 42 P REMS ROS P 63 P

Sturdy aluminium design.

Replaceable, specially hardened blade.

For single-hand operation. Effortless working through power transmitting ratchet feed.

Quick reverse saves time and effort. REMS ROS P 35 A with automatic quick reverse after completion of cutting.

Right angle, burr-free cut through exact pipe support and guided blade on both sides.

Chipless cutting - no chips remaining in pipe.