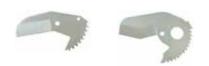

REMS ROS P 35 REMS ROS P 35 A REMS ROS P 42 REMS ROS P 42 P REMS ROS P 63 P

Sturdy aluminium design.

Replaceable, specially hardened blade.

For single-hand operation. Effortless working through power transmitting ratchet feed.

#### REMS ROS P 63 REMS ROS P 75

Light version in aluminium (REMS ROS P 63). Robust steel design (REMS ROS P 75) for tough use and long service life, ideal also for thick-wall plastic pipe.

Replaceable, specially hardened blade

#### Accessories

| Description               | ArtNo. |
|---------------------------|--------|
| Blade for REMS ROS P 35   | 291201 |
| Blade for REMS ROS P 35 A | 291221 |
| Blade for REMS ROS P 42   | 291251 |
| Blade for REMS ROS P 42 P | 291021 |
| Blade for REMS ROS P 63   | 291281 |
| Blade for REMS ROS P 63 P | 291271 |
| Blade for REMS ROS P 75   | 291111 |