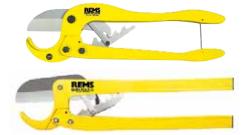

# **REMS ROS**

Pipe shears

Handy quality tools for clean, fast pipe cuts.

For thin-walled pipes also. Sturdy aluminium design. For single-hand operation.

Plastic pipes, multi-layer composite tubes

 $\emptyset \le 63 \text{ mm}$   $\emptyset \le 2$ "

REMS ROS P 35 REMS ROS P 35 A REMS ROS P 42 REMS ROS P 42 P REMS ROS P 63 P

Sturdy aluminium design.

Replaceable, specially hardened blade.

For single-hand operation. Effortless working through power transmitting ratchet feed.

Quick reverse saves time and effort. REMS ROS P 35 A with automatic quick reverse after completion of cutting.

Right angle, burr-free cut through exact pipe support and guided blade on both sides.

Chipless cutting - no chips remaining in pipe.

#### REMS ROS P 63 REMS ROS P 75

Light version in aluminium (REMS ROS P 63). Robust steel design (REMS ROS P 75) for tough use and long service life, ideal also for thick-wall plastic pipe.

Replaceable, specially hardened blade

Fast, easy operation through guided ratchet on both sides and fine-toothed ratchet gear, specially hardened.

Right angle, burr-free cut through two-point pipe support and guided blade on both sides.

Chipless cutting - no chips remaining in pipe.