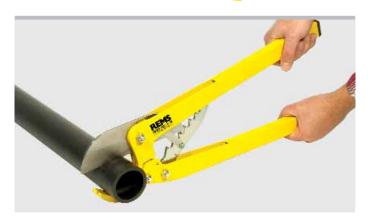

#### REMS ROS P 63 REMS ROS P 75

Light version in aluminium (REMS ROS P 63). Robust steel design (REMS ROS P 75) for tough use and long service life, ideal also for thick-wall plastic pipe.

Replaceable, specially hardened blade

Fast, easy operation through guided ratchet on both sides and fine-toothed ratchet gear, specially hardened.

Right angle, burr-free cut through two-point pipe support and guided blade on both sides.

Chipless cutting - no chips remaining in pipe.

| Supply format                                                           |                                       |        |  |  |
|-------------------------------------------------------------------------|---------------------------------------|--------|--|--|
| REMS ROS P. Pipe shear for plastic pipes. With blade. In cardboard box. |                                       |        |  |  |
| Description                                                             | Pipes Ø ≤ mm/inch                     | ArtNo. |  |  |
| P 63                                                                    | 63<br>2"                              | 291280 |  |  |
| P 75                                                                    | 75<br>2 <sup>1</sup> / <sub>2</sub> " | 291100 |  |  |