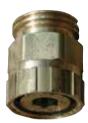

3179B

7576

7577V

These adapters are designed with minimal flow restriction and recommended for use on the outlet of the LP-Gas delivery truck filler hose. If the controlled bleed off of the connection indicates the filler valve on the tank being filled has failed to close, the hose adapter should be left in place on the filler valve and disconnection should be made at the regular filler hose coupling. (Repair of the filler valve must be made as soon as possible). An integral check valve in these adapters helps prevent further loss of product. The standard filler valve cap should be attached to these adapters when left on the container.

## **Ordering Information**

| Part Number | Built-in Vent<br>Valve | A Filler Valve<br>Connection | B Hose<br>Connection |
|-------------|------------------------|------------------------------|----------------------|
| 7577V       | Yes                    |                              |                      |
| 3179B       | No                     | 13/4" F. ACME                | 1¾" M. ACME          |
| 7576        | Yes                    |                              |                      |