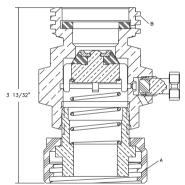

## **Ordering Information**

| Part Number | Built-in Vent<br>Valve | A Filler Valve<br>Connection | B Hose<br>Connection |
|-------------|------------------------|------------------------------|----------------------|
| 7577V       | Yes                    |                              |                      |
| 3179B       | No                     | 13/4" F. ACME                | 1¾" M. ACME          |
| 7576        | Yes                    |                              |                      |