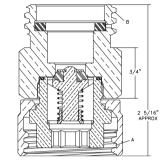

## **Ordering Information**

| Part Number | Built-in Vent<br>Valve | A Filler Valve<br>Connection | B Hose<br>Connection |
|-------------|------------------------|------------------------------|----------------------|
| 7577V       | Yes                    |                              |                      |
| 3179B       | No                     | 13/4" F. ACME                | 1¾" M. ACME          |
| 7576        | Yes                    |                              |                      |