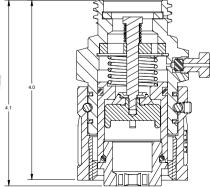

3179B

7576

7577V

These adapters are designed with minimal flow restriction and recommended for use on the outlet of the LP-Gas delivery truck filler hose. If the controlled bleed off of the connection indicates the filler valve on the tank being filled has failed to close, the hose adapter should be left in place on the filler valve and disconnection should be made at the regular filler hose coupling. (Repair of the filler valve must be made as soon as possible). An integral check valve in these adapters helps prevent further loss of product. The standard filler valve cap should be attached to these adapters when left on the container.

## **Ordering Information**

| Part Number | Built-in Vent<br>Valve | A Filler Valve<br>Connection | B Hose<br>Connection |
|-------------|------------------------|------------------------------|----------------------|
| 7577V       | Yes                    |                              |                      |
| 3179B       | No                     | 13/4" F. ACME                | 1¾" M. ACME          |
| 7576        | Yes                    |                              |                      |