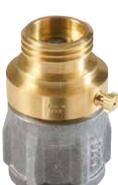

3179B

7576

7577V

These adapters are designed with minimal flow restriction and recommended for use on the outlet of the LP-Gas delivery truck filler hose. If the controlled bleed off of the connection indicates the filler valve on the tank being filled has failed to close, the hose adapter should be left in place on the filler valve and disconnection should be made at the regular filler hose coupling. (Repair of the filler valve must be made as soon as possible). An integral check valve in these adapters helps prevent further loss of product. The standard filler valve cap should be attached to these adapters when left on the container.

## **Ordering Information**

| Part Number | Built-in Vent<br>Valve | A Filler Valve<br>Connection | B Hose<br>Connection |
|-------------|------------------------|------------------------------|----------------------|
| 7577V       | Yes                    |                              |                      |
| 3179B       | No                     | 13/4" F. ACME                | 1¾" M. ACME          |
| 7576        | Yes                    |                              |                      |