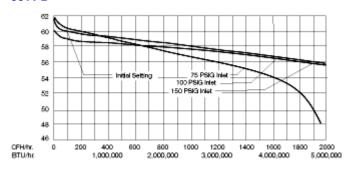

# **Ordering Information**

| Part Number | Adjustment<br>Method | Inlet<br>Connection | Outlet<br>Connection | Recommended<br>Delivery Pressure<br>range in bar | Capacity Deter-<br>mined at Set<br>pressure of bar * | Approximate<br>Capacity<br>Propane ** |
|-------------|----------------------|---------------------|----------------------|--------------------------------------------------|------------------------------------------------------|---------------------------------------|
| 597FA       | Tee Handle           | 1/4" F.NPT          | 1/4" F.NPT           | 0,1 - 1,0                                        | 0,7                                                  | 37 kg/h                               |
| 597FB       | Tee Handle           | 1/4" F.NPT          | 1/4" F.NPT           | 0,7 - 2,0                                        | 1,4                                                  | 63 kg/h                               |
| 597FC       | Tee Handle           | 1/4" F.NPT          | 1/4" F.NPT           | 1,4 - 3,0                                        | 2,0                                                  | 73 kg/h                               |
| 597FD       | Tee Handle           | 1/4" F.NPT          | 1/4" F.NPT           | 2,8 - 7,0                                        | 2,8                                                  | 94 kg/h                               |

- Set pressure established at 7,0 bar inlet and a flow of 5,0 kg/h
- Capacity determined at actual delivery pressure 20% less than set pressure with inlet pressure 1,4 bar higher than the set pressure