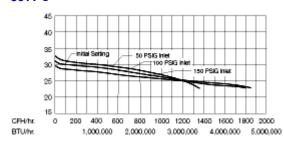

4                                                  | 63 kg/h                               |
| 597FC       | Tee Handle           | 1/4" F.NPT          | 1/4" F.NPT           | 1,4 - 3,0                                        | 2,0                                                  | 73 kg/h                               |
| 597FD       | Tee Handle           | 1/4" F.NPT          | 1/4" F.NPT           | 2,8 - 7,0                                        | 2,8                                                  | 94 kg/h                               |

- Set pressure established at 7,0 bar inlet and a flow of 5,0 kg/h
- Capacity determined at actual delivery pressure 20% less than set pressure with inlet pressure 1,4 bar higher than the set pressure



#### 597FA





#### 597FB



#### 597FC



#### **597FD**