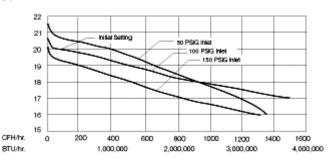

| 1,4                                                  | 63 kg/h                               |
| 597FC       | Tee Handle           | 1/4" F.NPT          | 1/4" F.NPT           | 1,4 - 3,0                                        | 2,0                                                  | 73 kg/h                               |
| 597FD       | Tee Handle           | 1/4" F.NPT          | 1/4" F.NPT           | 2,8 - 7,0                                        | 2,8                                                  | 94 kg/h                               |

- Set pressure established at 7,0 bar inlet and a flow of 5,0 kg/h
- Capacity determined at actual delivery pressure 20% less than set pressure with inlet pressure 1,4 bar higher than the set pressure



#### 597FA





#### 597FB



#### 597FC



#### **597FD**