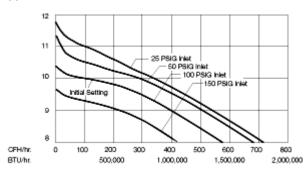

| 1,4                                                  | 63 kg/h                               |
| 597FC       | Tee Handle           | 1/4" F.NPT          | 1/4" F.NPT           | 1,4 - 3,0                                        | 2,0                                                  | 73 kg/h                               |
| 597FD       | Tee Handle           | 1/4" F.NPT          | 1/4" F.NPT           | 2,8 - 7,0                                        | 2,8                                                  | 94 kg/h                               |

- Set pressure established at 7,0 bar inlet and a flow of 5,0 kg/h
- Capacity determined at actual delivery pressure 20% less than set pressure with inlet pressure 1,4 bar higher than the set pressure



#### 597FA





#### 597FB



#### 597FC



#### **597FD**