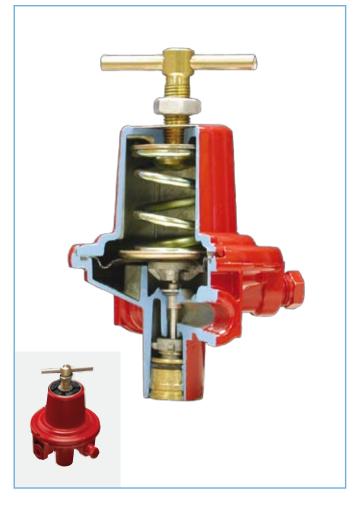

### 597 Series

## **Application**

Designed to reduce LP-Gas container pressure down to between 0.1 bar and 7,0 bar. Ideal for liquid or vapour service, they can be used in a variety of applications including salamander heaters, weed burning torches, fish cookers, tar pot heaters, and other industrial type services.

## **Materials**

| Body             | Zinc                                 |
|------------------|--------------------------------------|
| Bonnet           | Zinc                                 |
| Springs          | Steel                                |
| Valve Seat Discs | Resilient Rubber                     |
| Diaphragm        | Integrated Fabric & Synthetic Rubber |
| Adjusting Screw  | Brass                                |