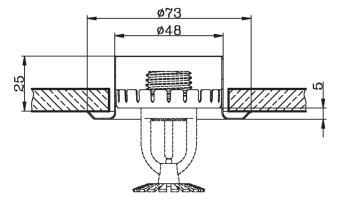

## Description

Recessed two piece push fit rosette suitable for most 15mm pendent sprinkler heads. Two piece rosettes must be installed in accordance with the relevant guidelines issued by the authority having jurisdiction. Maximum adjustment depth - 20mm

## Material Specification

| Part Name | Material             |
|-----------|----------------------|
| Inner     | Pressed Spring Steel |
| Outer     | Pressed Steel        |
| Weight    | 35g                  |