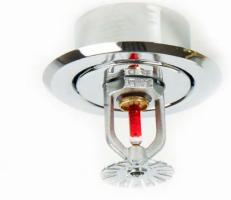

## Description

Recessed two piece push fit rosette suitable for most 15mm pendent sprinkler heads. Two piece rosettes must be installed in accordance with the relevant guidelines issued by the authority having jurisdiction. Maximum adjustment depth - 20mm