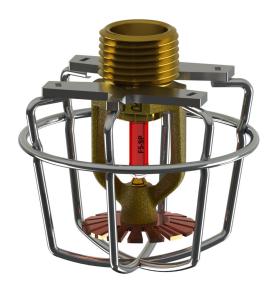

### **Product Description**

Rapidrop Sprinkler Guard encases the sprinkler to protect it from physical damage. Guards are recommended for sprinklers installed in areas exposed to high level of mechanical activities, e.g warehouse racks. Wire clip type guard suitable for use with Rapidrop 15mm (1/2") and 20mm (3/4") sprinkler heads in either the upright or pendent position.

#### Installation Instructions

- Install the sprinkler, refer to appropriate installation instructions.
- Remove the Locking Ring from the Guard.
- Spread 2 halves of the guard apart and carefully slide the guard onto the sprinkler. Make sure the base plate of the guard slots into the groove below (pendant) or above (upright) sprinkler.
- Slide the Locking Ring onto the guard until it locks in position.