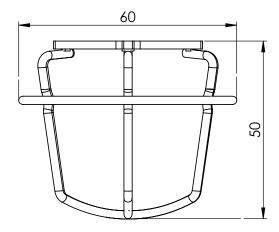

ge. Guards are recommended for sprinklers installed in areas exposed to high level of mechanical activities, e.g warehouse racks. Wire clip type guard suitable for use with Rapidrop 15mm (1/2") and 20mm (3/4") sprinkler heads in either the upright or pendent position.

#### Coating

Chrome Plate

#### Material Specification

Steel Wire 13 s.w.g. Chrome Plated Weight 35g

#### Installation Instructions

- Install the sprinkler, refer to appropriate installation instructions.
- Remove the Locking Ring from the Guard.
- Spread 2 halves of the guard apart and carefully slide the guard onto the sprinkler. Make sure the base plate of the guard slots into the groove below (pendant) or above (upright) sprinkler.
- Slide the Locking Ring onto the guard until it locks in position.



RDSPRGUARDC





DS: 4.04 Issue D 10/03/2023 © 2023 Rapidrop Rapidrop Global Ltd
T: +44 (0) 1733 847 510 F: +44 (0) 1733 553 958
e: rapidrop@rapidrop.com
w: www.rapidrop.com