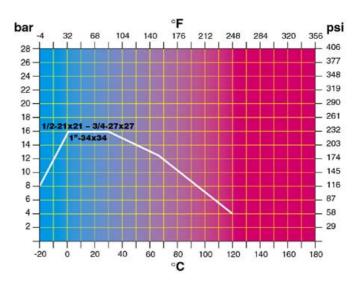

2986xxA 2/2

PRESSURE TEMPERATURE RATINGS

Pressure / temperature ratings 1 bar = 14,5 p.s.i.  $^{\circ}C = 5/9$  (  $^{\circ}F$ -32)  $^{\circ}F = 32+9/5$   $^{\circ}C$ 