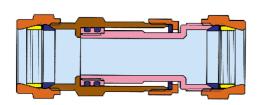

## **CROSS SECTION**

| BODY :              | HOT FORGED BRASS EN12165 CW 617N                 |
|---------------------|--------------------------------------------------|
| SLEEVE :            | HOT FORGED BRASS EN12165 CW 617N                 |
| O-RING :            | HNBR                                             |
| PACKING :           | PTFE                                             |
| BONNET FOR SLEEVE : | HOT FORGED BRASS EN12165 CW 617N                 |
| PACKING :           | EPDM                                             |
| SPINDLE :           | MACHINED FROM DRAWN BRASS BAR EN12164<br>CW 614N |
| OLIVE :             | STEEL                                            |
| BONNET :            | HOT FORGED BRASS EN12165 CW 617N                 |
| FIXING NUT :        | MACHINED FROM DRAWN BRASS BAR EN12164<br>CW 614N |