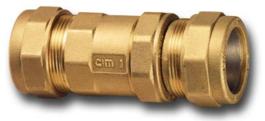

# **CIM 240 FURBO - EXPANSION UNIONS THREE PIECES MADE - IRON/IRON**

## **TECHNICAL DRAWING**

Connection: Compression Steel pipe

cav. uff. GIACOMO CIMBERIO s.p.a.

CHRYSSAFIDIS S.A./ ATHENS: 3 AGRINIOU STR, TAVROS - (+30) 210 4836315-20 / THESSALONIKI: DA12A STR, OT32, BIPE SINDOU - (+30) 2310 754681-4 / www.chryssafidis.com / sales@chryssafidis.gr